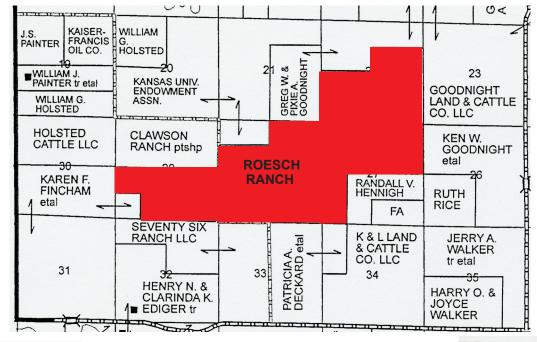

## Bidding Ends Thursday, December 2, 2021 12:00pm (noon)

| SELLER: Mark Roesch                                                       |                     |                           |
|---------------------------------------------------------------------------|---------------------|---------------------------|
| To view the ranch contact: Gunner Cordes                                  |                     |                           |
| AUCTIONEER:<br>JIM HUSH<br>PO Box 458 • Plains, KS 6786<br>(620) 563-7283 | (620) 253-2476<br>9 | ATTORNEY:<br>Terry Cordes |
| www.kansasauctions.net/hus                                                | h                   | Meade, Kansas             |