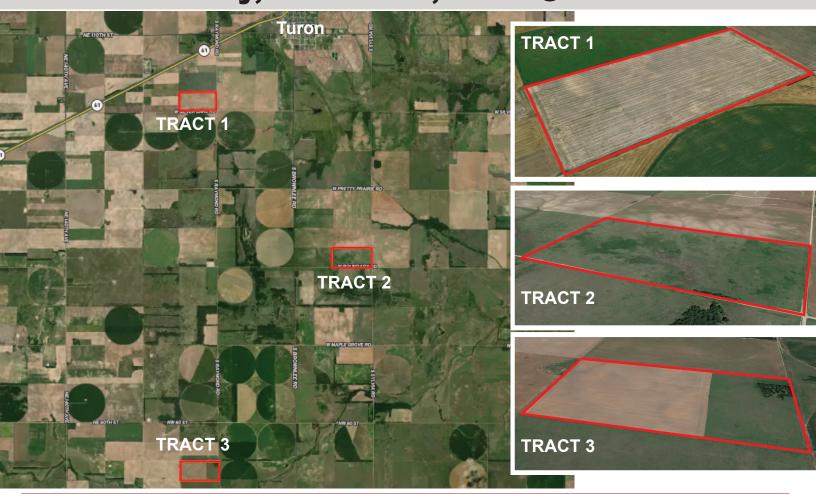

## TRACT 1

South half of the Southeast Quarter of Section 7-26-10 in Reno County, KS selling 80 acres more or less

**LOCATION:** 1 mile south of Turon, KS & 1 mile west, Corner of Raymond Rd and Silverlake Rd

### **FSA REPORT**

| 79.22 acres of cropland |                         |
|-------------------------|-------------------------|
| 52.10 acres wheat base  | PLC yield of 38 bushels |
| 27.11 acres milo base   | PLC yield of 57 bushels |

## **TRACT 2**

South half of the Southeast Quarter of Section 21-26-10 in Reno County KS selling 80 acres more or less

**LOCATION:** from Turon, KS, 3 miles south to Boundary Rd & 1 mile east in Reno County, KS

### FSA REPORT

| 79.89 acres of cropland          |                   |
|----------------------------------|-------------------|
| 79.9 acres enrolled in CRP       |                   |
| \$43.89/acre or \$3,507 annually | Expires 9/30/2025 |

## TRACT 3

North half of the Southeast Quarter of Section 6-27-10 in Kingman County, KS selling 80 acres more or less

**LOCATION:** From Turon, KS go south on blacktop Brownlee Rd 5 miles to NW 40th street, then west 1 mile, then south  $\frac{1}{2}$  mile on NW 180th Ave.

#### **FSA REPORT**

| 54.53 acres of cropland     |                         |
|-----------------------------|-------------------------|
| 53.70 acres wheat base      | PLC yield of 38 bushels |
| .79 acres milo base         | PLC yield of 57 bushels |
| 25.41 acres in CRP          |                         |
| \$38/acre or \$966 annually | Expires 9/30/2035       |