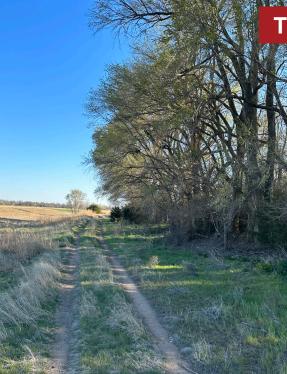

## TRACT 3

North half of the Southeast Quarter of Section 6-27-10 in Kingman County, KS selling 80 acres more or less

**LOCATION:** From Turon, KS go south on blacktop Brownlee Rd 5 miles to NW 40th street, then west 1 mile, then south  $\frac{1}{2}$  mile on NW 180th Ave.

- Currently 54 acres is planted to wheat, buyer shall receive possession after the 2024 wheat harvest.
- Buyer shall maintain the CRP contract for the duration of the contract and be in compliance with FSA guidelines. Possession upon closing, 2024 payment with be prorated by FSA.
- Taxes: \$498.28 to be prorated at closing
- Terms: \$15,000 down on sale day
- Access 1 ½ mile from blacktop road, good location, halfway between Turon & Cunningham, KS, has a former site of improvements
- This tract has some trees with good deer habitat, very secluded with lots of hunting & recreational potential