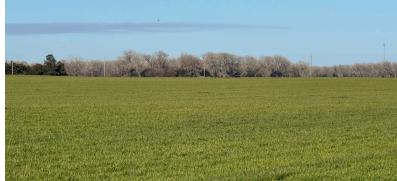

## **TRACT 2**

South half of the Southeast Quarter of Section 21-26-10 in Reno County KS selling 80 acres more or less

**LOCATION:** from Turon, KS, 3 miles south to Boundary Rd & 1 mile east in Reno County, KS

- 2024 payment will be prorated by FSA. Buyer shall maintain the CRP contract for the duration of the contract and be in compliance with FSA Guidelines
- A nice tract of CRP grass with good access close to blacktop road
- Taxes: \$749.77 to be prorated at closing
- Terms: \$16,000 down on sale day